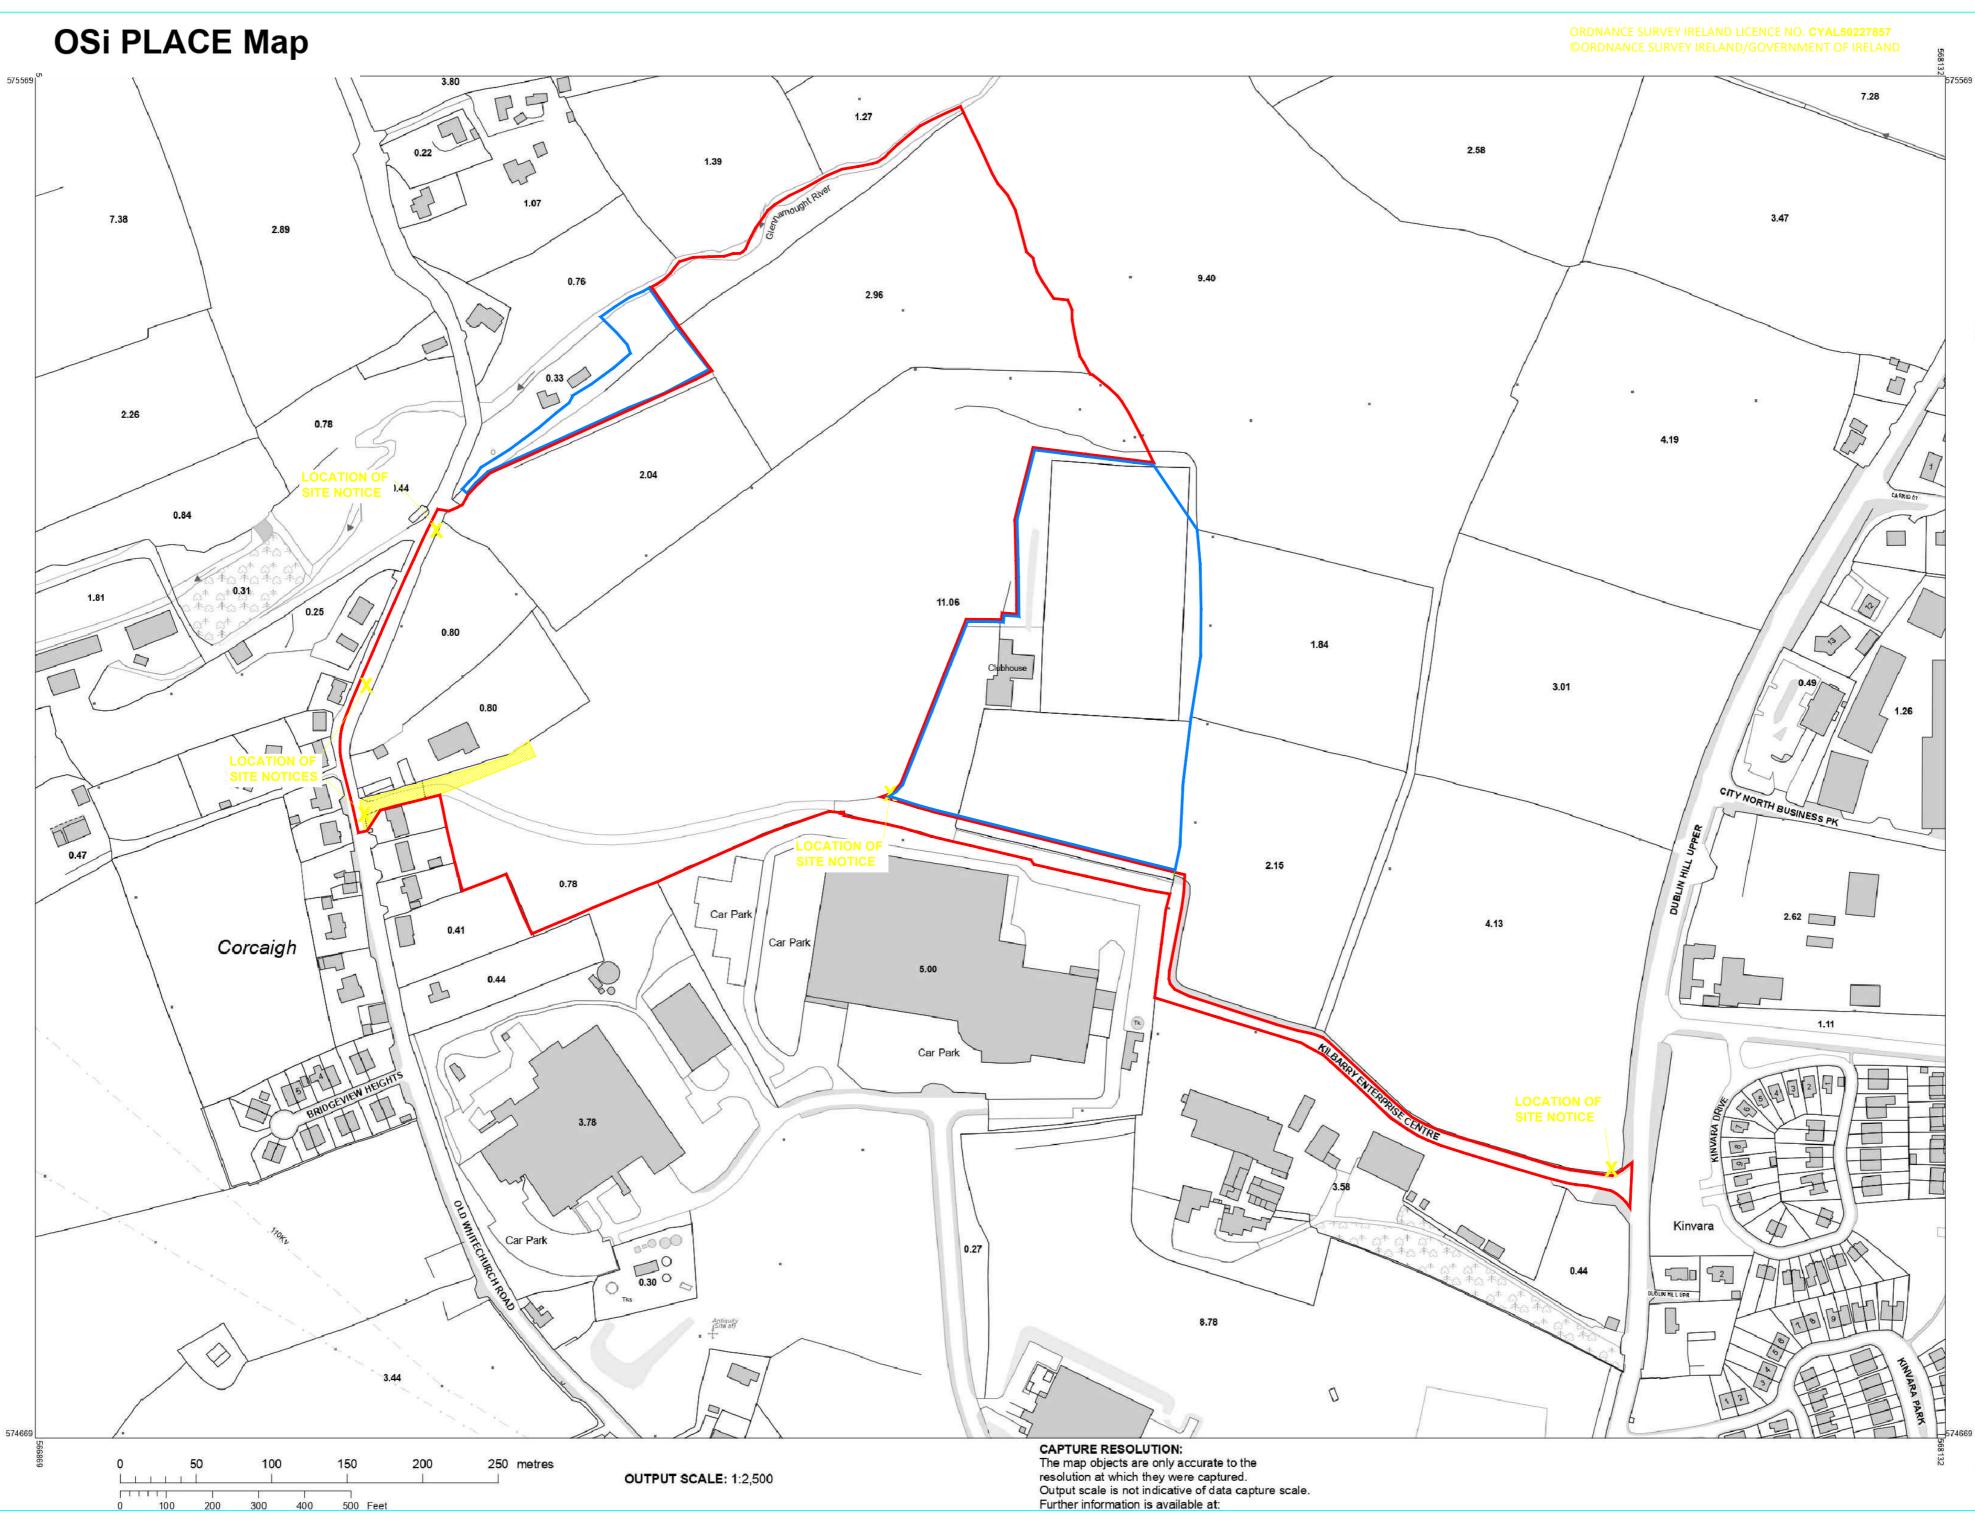

DMNA Doyle McDonogh Nash Architects Landscape Architects 21 Patrick's Hill, Cork. T: 0214518371 E: info@dmnarchitects.ie CORK COUNTY GAA BOARD RESIDENTIAL DEVELOPMENT AT KILBARRY, CORK PLANNING PACK MAP 
 Deam By SOLE
 Checked By KMCD
 Job No:
 Deam (g Number: 19012
 Revision:
 Stage

 SCALE
 19012
 1001
 1
 PA